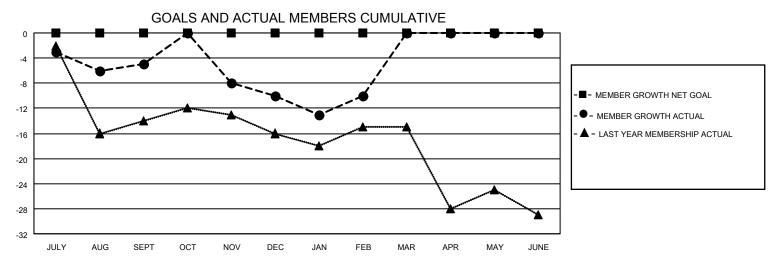

## MONTHLY MEMBERSHIP PROGRESS REPORT

LOCATION LOUISIANA District 8 I Results as of: 2/28/2023

| Clubs                 |               |           |               | Members               |                        |                         |                                                    |
|-----------------------|---------------|-----------|---------------|-----------------------|------------------------|-------------------------|----------------------------------------------------|
| RESULTS FOR 2022-2023 |               |           |               | RESULTS FOR 2022-2023 |                        |                         |                                                    |
| QUARTER               | NEW CLUB GOAL | NEW CLUBS | DROPPED CLUBS | QUARTER MEM           | BER GROWTH NET<br>GOAL | MEMBER GROWTH<br>ACTUAL | DROPPED<br>MEMBERS ACTUAL<br>(including transfers) |
| JULY/AUG/SEPT         | 0             | 0         | 0             | JULY/AUG/SEPT         | 0                      | 9                       | 12                                                 |
| OCT/NOV/DEC           | 0             | 0         | 0             | OCT/NOV/DEC           | 0                      | 7                       | 12                                                 |
| JAN/FEB/MAR           | 0             | 0         | 0             | JAN/FEB/MAR           | 0                      | 6                       | 5                                                  |
| APR/MAY/JUNE          | 0             | 0         | 0             | APR/MAY/JUNE          | 0                      | 0                       | 0                                                  |